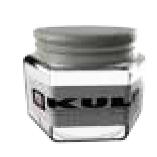

### **E-40**

#### Front & Backside Labeling Machine

- For jar and bottles.
- Uses self-adhesive labels.
- Either ellipse, oval, rectangle or square shapes.
- ± 0.5mm labeling accuracy.
- Touch Screen control panel.
- User friendly interface software in several languages.
- Flexibility for a wide range of containers for now and in the future.
- Heavy duty stainless steel frame.
- Easy adjustments by hand wheels and numerators.
- Can dispense labels for max 100 in width (optional label dispensers for max 300mm).
- Stepper motor controlled label dispensers.
- Specific photocells for transparent labels.
- Optional angle adjustment device for conical packages.
- Optional hot-foil printers.

One/Double Sided Labeling

Round / Oval Wrap-Around Labeling

Hexagonal/Square Wrap-Around Labeling