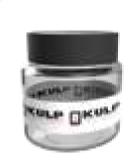

## E-11

### One Side / Wrap-Around Labeling Machine

- For jar, bottles and canisters.
- Uses self-adhesive labels.
- Either cylindrical (round), hexagonal or square shapes.
- ± 0.5mm labeling accuracy.
- Touch Screen control panel.
- · User friendly interface software in several languages.
- Flexibility for a wide range of containers for now and in the future.
- · Heavy duty stainless steel frame.
- · Easy adjustments by hand wheels and numerators.
- Can dispense labels for max 100 in width (optional label dispensers for max 300mm).
- · Stepper motor controlled label dispensers.
- Specific photocells for transparent labels.
- Optional angle adjustment device for conical packages.
- Optional hot-foil printers.

Round / Oval Wrap-Around Labeling

Hexagonal/Square Wrap-Around Labeling

One Side Labeling