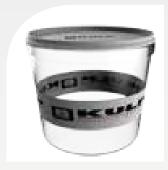

# E-50

## **Bucket Labeling Machine**

- · For buckets and canisters
- · Uses self-adhesive labels.
- ± 0.5mm labeling accuracy.
- Touch Screen control panel.
- User friendly interface software in several languages.
- · Flexibility for a wide range of containers for now and in the future.
- · Heavy duty stainless steel frame.
- · Easy adjustments by hand wheels and numerators.
- Can dispense labels for max 100 in width (optional label dispensers for max 300mm).
- · Stepper motor controlled label dispensers.
- Specific photocells for transparent labels.
- · Optional angle adjustment device for conical packages.
- · Optional hot-foil printers.

One side /top side labeling

One Side Labeling