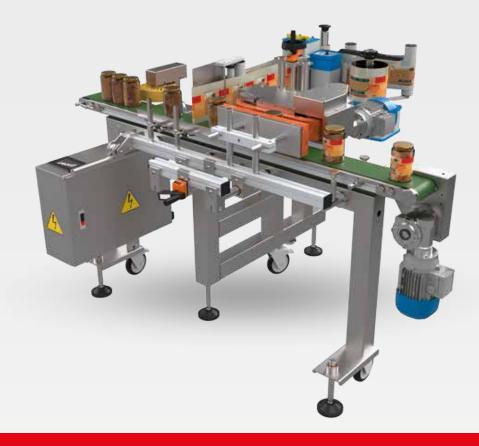

## **LABELING MACHINES**

CAPACITY 3000 PACKAGE/HOUR

# **LABELING MACHINES**

Office: KH No: 411, G/F, Street No. 6, Block A, Mahipalpur, New Delhi: 110037 (INDIA)

Tele Fax: + 91 11-26788776 Contact: +91 98101 38678 Email: info@ecocosmos.com