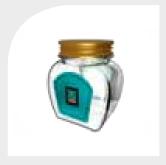

Round / Oval Wrap-Around Labeling

Hexagonal/Square Wrap-Around Labeling

One Side Labeling

### One Side / Wrap-Around Labeling Machine

- For jar, bottles and canisters.
- Uses self-adhesive labels.
- Either cylindrical (round), hexagonal or square shapes.
- ± 0.5mm labeling accuracy.
- Touch Screen control panel.
- · User friendly interface software in several languages.
- Flexibility for a wide range of containers for now and in the future.
- · Heavy duty stainless steel frame.
- · Easy adjustments by hand wheels and numerators.
- Can dispense labels for max 100 in width (optional label dispensers for max 300mm).
- · Stepper motor controlled label dispensers.
- Specific photocells for transparent labels.
- Optional angle adjustment device for conical packages.
- Optional hot-foil printers.