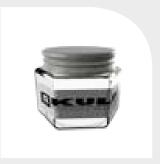

Round / Oval Wrap-Around Labeling

Hexagonal/Square Wrap-Around Labeling

One Side Labeling

### One Side / Wrap-Around Labeling Machine

- For jar, bottles and canisters.
- Uses self-adhesive labels.
- Either cylindrical (round), hexagonal or square shapes.
- ± 0.5mm labeling accuracy.
- Touch Screen control panel.
- · User friendly interface software in several languages.
- Flexibility for a wide range of containers for now and in the future.
- · Heavy duty stainless steel frame.
- · Easy adjustments by hand wheels and numerators.
- Can dispense labels for max 100 in width (optional label dispensers for max 300mm).
- · Stepper motor controlled label dispensers.
- Specific photocells for transparent labels.
- Optional angle adjustment device for conical packages.
- Optional hot-foil printers.