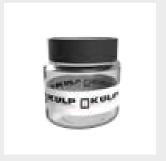

One/Double Sided Labeling

Round / Oval Wrap-Around Labeling

Hexagonal/Square Wrap-Around Labeling

#### Front & Backside Labeling Machine

- For jar and bottles.
- Uses self-adhesive labels.
- Either ellipse, oval, rectangle or square shapes.
- ± 0.5mm labeling accuracy.
- Touch Screen control panel.
- User friendly interface software in several languages.
- Flexibility for a wide range of containers for now and in the future.
- Heavy duty stainless steel frame.
- Easy adjustments by hand wheels and numerators.
- Can dispense labels for max 100 in width (optional label dispensers for max 300mm).
- Stepper motor controlled label dispensers.
- Specific photocells for transparent labels.
- Optional angle adjustment device for conical packages.
- Optional hot-foil printers.