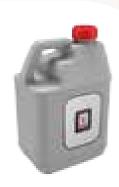

# E-50

## **Bucket Labeling Machine**

- · For buckets and canisters
- · Uses self-adhesive labels.
- ± 0.5mm labeling accuracy.
- Touch Screen control panel.
- User friendly interface software in several languages.
- · Flexibility for a wide range of containers for now and in the future.
- · Heavy duty stainless steel frame.
- · Easy adjustments by hand wheels and numerators.
- Can dispense labels for max 100 in width (optional label dispensers for max 300mm).
- · Stepper motor controlled label dispensers.
- Specific photocells for transparent labels.
- · Optional angle adjustment device for conical packages.
- · Optional hot-foil printers.

One side /top side labeling

One Side Labeling