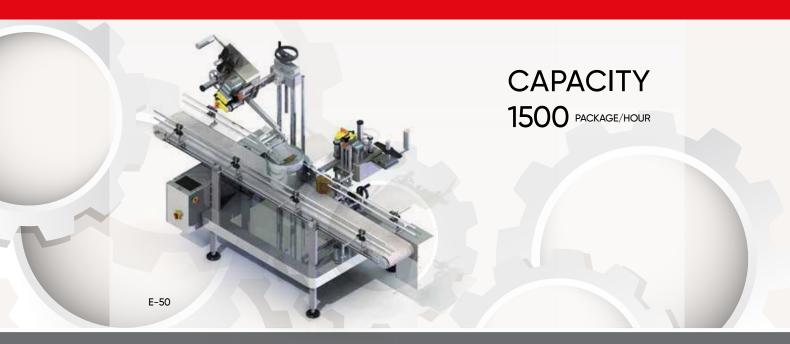

# E-50

## **Bucket Labeling Machine**

- · For buckets and canisters
- · Uses self-adhesive labels.
- ± 0.5mm labeling accuracy.
- Touch Screen control panel.
- User friendly interface software in several languages.
- · Flexibility for a wide range of containers for now and in the future.
- · Heavy duty stainless steel frame.
- · Easy adjustments by hand wheels and numerators.
- Can dispense labels for max 100 in width (optional label dispensers for max 300mm).
- · Stepper motor controlled label dispensers.
- Specific photocells for transparent labels.
- · Optional angle adjustment device for conical packages.
- · Optional hot-foil printers.