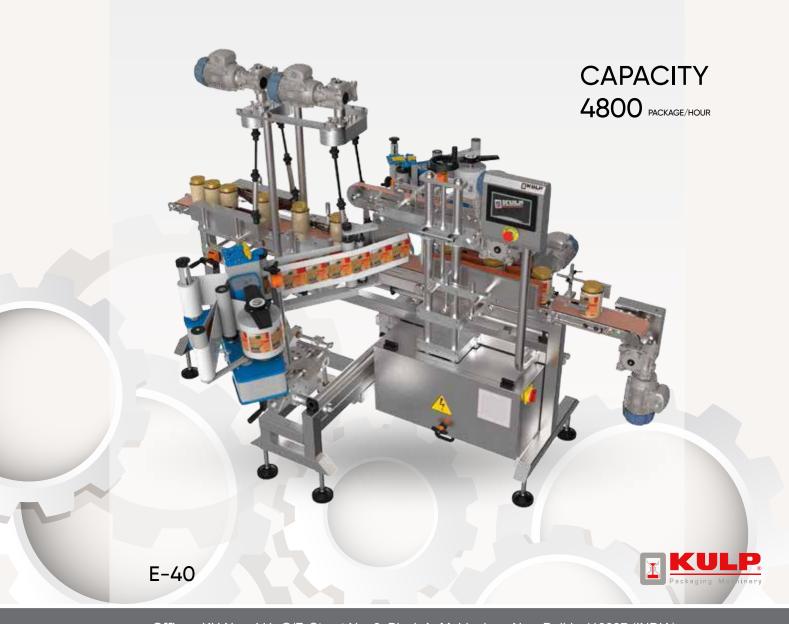

### **E-40**

#### Front & Backside Labeling Machine

- For jar and bottles.
- Uses self-adhesive labels.
- Either ellipse, oval, rectangle or square shapes.
- ± 0.5mm labeling accuracy.
- Touch Screen control panel.
- User friendly interface software in several languages.
- Flexibility for a wide range of containers for now and in the future.
- Heavy duty stainless steel frame.
- Easy adjustments by hand wheels and numerators.
- Can dispense labels for max 100 in width (optional label dispensers for max 300mm).
- Stepper motor controlled label dispensers.
- Specific photocells for transparent labels.
- Optional angle adjustment device for conical packages.
- Optional hot-foil printers.